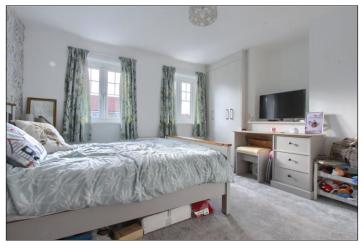

SITTING ROOM - 3.4m (11'2") x 6.12m (20'1") into bay window

KITCHEN DINER - 6.27m x 3.23m (20'7" x 10'7")

UTILITY ROOM - 1.7m x 3.25m (5'7" x 10'8")

CLOAKROOM/WC

**FIRST FLOOR** 

LANDING

BEDROOM ONE - 4m x 4.7m (13'1" x 15'5")