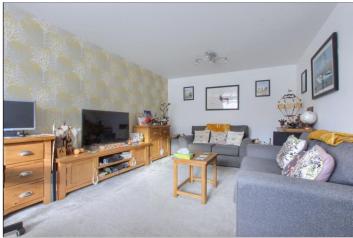

Internally the property briefly comprises an entrance hallway leading into a spacious bay fronted lounge, 20ft open plan kitchen/diner with a generous range of white, high gloss modern units, built-in high level double oven, five ring hob, integrated fridge freezer, integrated dishwasher and French doors open onto the rear garden. There is a utility room with a good range of storage and integrated washing machine and a ground floor cloakroom/WC completes the ground floor. The first floor offers space and storage throughout with four double bedrooms, two having en-suite shower rooms and fitted wardrobes and the family bathroom with white three-piece suite completes the living accommodation.

SITTING ROOM - 3.4m (11'2") x 6.12m (20'1") into bay window

KITCHEN DINER - 6.27m x 3.23m (20'7" x 10'7")

UTILITY ROOM - 1.7m x 3.25m (5'7" x 10'8")

CLOAKROOM/WC

**FIRST FLOOR** 

LANDING

BEDROOM ONE - 4m x 4.7m (13'1" x 15'5")