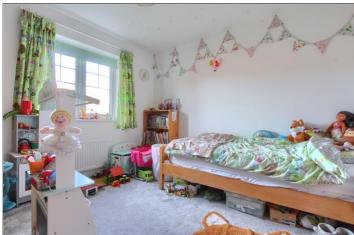

### **EN-SUITE TWO**

BEDROOM THREE - 3.2m x 3.2m (10'6" x 10'6")

BEDROOM FOUR - 2.8m x 3.2m (9'2" x 10'6")

BATHROOM - 1.93m x 3.05m (6'4" x 10')