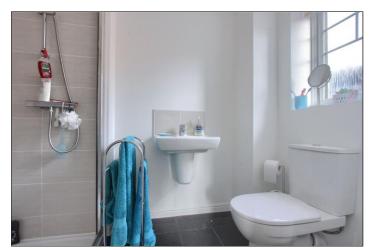

### **EN-SUITE TWO**

BEDROOM THREE - 3.2m x 3.2m (10'6" x 10'6")

BEDROOM FOUR - 2.8m x 3.2m (9'2" x 10'6")

BATHROOM - 1.93m x 3.05m (6'4" x 10')