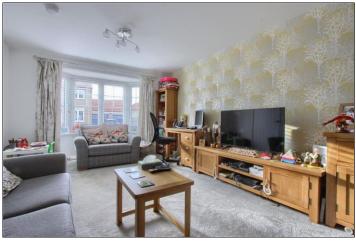

Internally the property briefly comprises an entrance hallway leading into a spacious bay fronted lounge, 20ft open plan kitchen/diner with a generous range of white, high gloss modern units, built-in high level double oven, five ring hob, integrated fridge freezer, integrated dishwasher and French doors open onto the rear garden. There is a utility room with a good range of storage and integrated washing machine and a ground floor cloakroom/WC completes the ground floor. The first floor offers space and storage throughout with four double bedrooms, two having en-suite shower rooms and fitted wardrobes and the family bathroom with white three-piece suite completes the living accommodation.

SITTING ROOM - 3.4m (11'2") x 6.12m (20'1") into bay window

KITCHEN DINER - 6.27m x 3.23m (20'7" x 10'7")

UTILITY ROOM - 1.7m x 3.25m (5'7" x 10'8")

CLOAKROOM/WC

**FIRST FLOOR** 

LANDING

BEDROOM ONE - 4m x 4.7m (13'1" x 15'5")