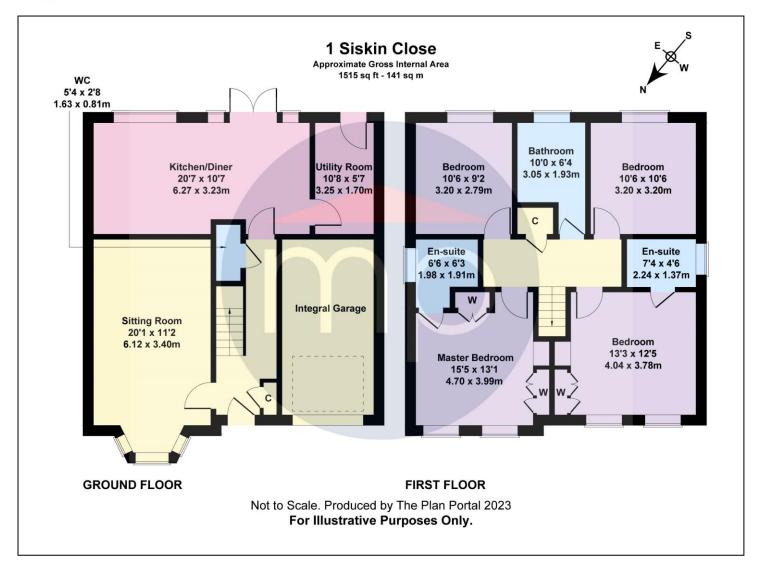

SITTING ROOM - 3.4m (11'2") x 6.12m (20'1") into bay window

KITCHEN DINER - 6.27m x 3.23m (20'7" x 10'7")

UTILITY ROOM - 1.7m x 3.25m (5'7" x 10'8")

CLOAKROOM/WC

**FIRST FLOOR** 

LANDING

BEDROOM ONE - 4m x 4.7m (13'1" x 15'5")

**EN-SUITE ONE** 

BEDROOM TWO - 4.04m x 3.78m (13'3" x 12'5")

#### **GROUND FLOOR**

**ENTRANCE HALL** 

**TO VIEW**: Tel: 01287 552280

10 Chaloner Street, Guisborough, TS14 6QD

### **EN-SUITE TWO**

BEDROOM THREE - 3.2m x 3.2m (10'6" x 10'6")

BEDROOM FOUR - 2.8m x 3.2m (9'2" x 10'6")

BATHROOM - 1.93m x 3.05m (6'4" x 10')