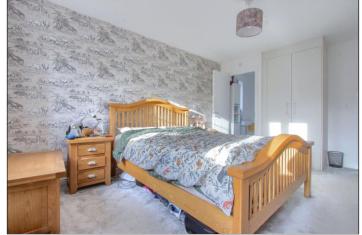

**EN-SUITE ONE** 

BEDROOM TWO - 4.04m x 3.78m (13'3" x 12'5")

### **EN-SUITE TWO**

BEDROOM THREE - 3.2m x 3.2m (10'6" x 10'6")

BEDROOM FOUR - 2.8m x 3.2m (9'2" x 10'6")

BATHROOM - 1.93m x 3.05m (6'4" x 10')