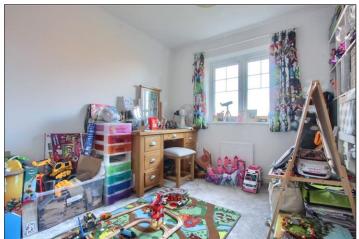

### **EN-SUITE TWO**

BEDROOM THREE - 3.2m x 3.2m (10'6" x 10'6")

BEDROOM FOUR - 2.8m x 3.2m (9'2" x 10'6")

BATHROOM - 1.93m x 3.05m (6'4" x 10')