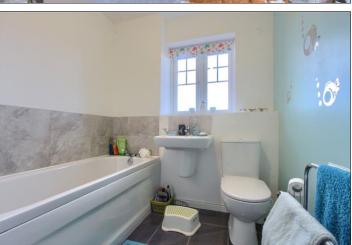

### **EN-SUITE TWO**

BEDROOM THREE - 3.2m x 3.2m (10'6" x 10'6")

BEDROOM FOUR - 2.8m x 3.2m (9'2" x 10'6")

BATHROOM - 1.93m x 3.05m (6'4" x 10')