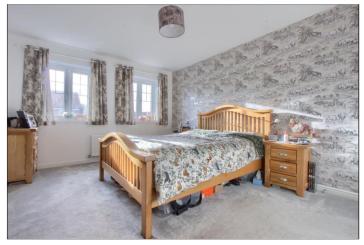

SITTING ROOM - 3.4m (11'2") x 6.12m (20'1") into bay window

KITCHEN DINER - 6.27m x 3.23m (20'7" x 10'7")

UTILITY ROOM - 1.7m x 3.25m (5'7" x 10'8")

CLOAKROOM/WC

**FIRST FLOOR** 

LANDING

BEDROOM ONE - 4m x 4.7m (13'1" x 15'5")

**EN-SUITE ONE** 

BEDROOM TWO - 4.04m x 3.78m (13'3" x 12'5")