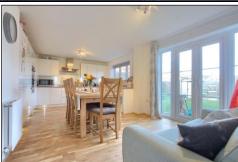

Internally the property briefly comprises an entrance hallway leading into a spacious bay fronted lounge, 20ft open plan kitchen/diner with a generous range of white, high gloss modern units, built-in high level double oven, five ring hob, integrated fridge freezer, integrated dishwasher and French doors open onto the rear garden. There is a utility room with a good range of storage and integrated washing machine and a ground floor cloakroom/WC completes the ground floor. The first floor offers space and storage throughout with four double bedrooms, two having en-suite shower rooms and fitted wardrobes and the family bathroom with white three-piece suite completes the living accommodation.

SITTING ROOM - 3.4m (11'2") x 6.12m (20'1") into bay window

KITCHEN DINER - 6.27m x 3.23m (20'7" x 10'7")

UTILITY ROOM - 1.7m x 3.25m (5'7" x 10'8")

CLOAKROOM/WC

**FIRST FLOOR** 

LANDING

BEDROOM ONE - 4m x 4.7m (13'1" x 15'5")