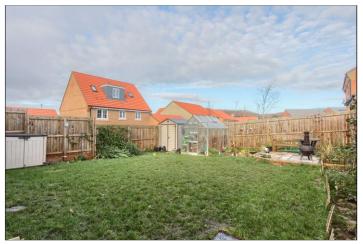

### **EXTERNALLY**

### **GARDENS & GARAGE**

Front garden laid to lawn with borders and a double width driveway provides off road parking leading to a single integrated garage. To the rear there is a southeast facing enclosed garden laid to lawn with paved patio areas, established borders, and side gate access.