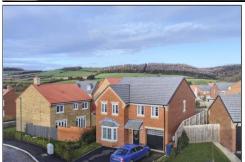

### **EXTERNALLY**

### **GARDENS & GARAGE**

Front garden laid to lawn with borders and a double width driveway provides off road parking leading to a single integrated garage. To the rear there is a southeast facing enclosed garden laid to lawn with paved patio areas, established borders, and side gate access.