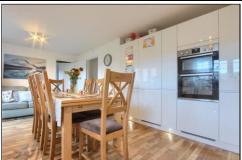

Internally the property briefly comprises an entrance hallway leading into a spacious bay fronted lounge, 20ft open plan kitchen/diner with a generous range of white, high gloss modern units, built-in high level double oven, five ring hob, integrated fridge freezer, integrated dishwasher and French doors open onto the rear garden. There is a utility room with a good range of storage and integrated washing machine and a ground floor cloakroom/WC completes the ground floor. The first floor offers space and storage throughout with four double bedrooms, two having en-suite shower rooms and fitted wardrobes and the family bathroom with white three-piece suite completes the living accommodation.

SITTING ROOM - 3.4m (11'2") x 6.12m (20'1") into bay window

KITCHEN DINER - 6.27m x 3.23m (20'7" x 10'7")

UTILITY ROOM - 1.7m x 3.25m (5'7" x 10'8")

CLOAKROOM/WC

**FIRST FLOOR** 

LANDING

BEDROOM ONE - 4m x 4.7m (13'1" x 15'5")